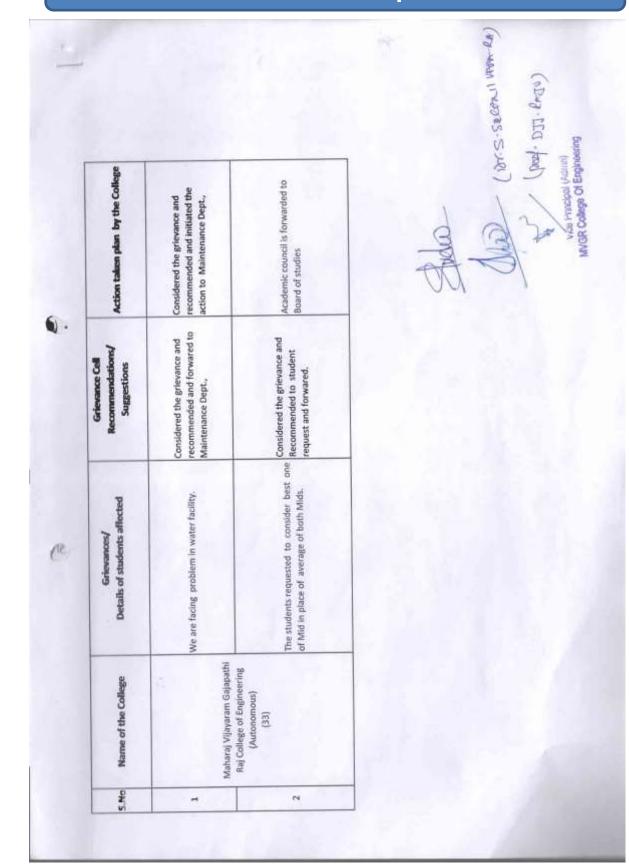

|   |     |                                 |



# **Grievance Action Taken Reports - 2017-18**

**REDRESSAL OF STUDENT GRIEVANCES** 

MVGR (A)

# **5.1.5-Doc.1-Student Grievances**

Requesting Vizianaglam; Letter Dt 4-2-17 the HOD.Sir. MVCIR college of Engineering Vizianagaram. Sin. I'm your Student. And Studying taking A velage of Both 1= 2nd wild and please steplaced them as Bert of Both mid term Exam's Bis Because of that many Student lead they Way to fail side. If we get good mally in 1st mid Exam's E Less mark's in 2nd mid. then we will get less Avelage mallis and i'll fail in the final Exam's. Sig. Every one. is not a topper. some people like Me. Were looses. and with heart will hope that you'r will change the Autonomous ple's in talang Bast of 2 mid Exam's. Sin. We were Waiting of our for good new's. Thomking you sig, your fait