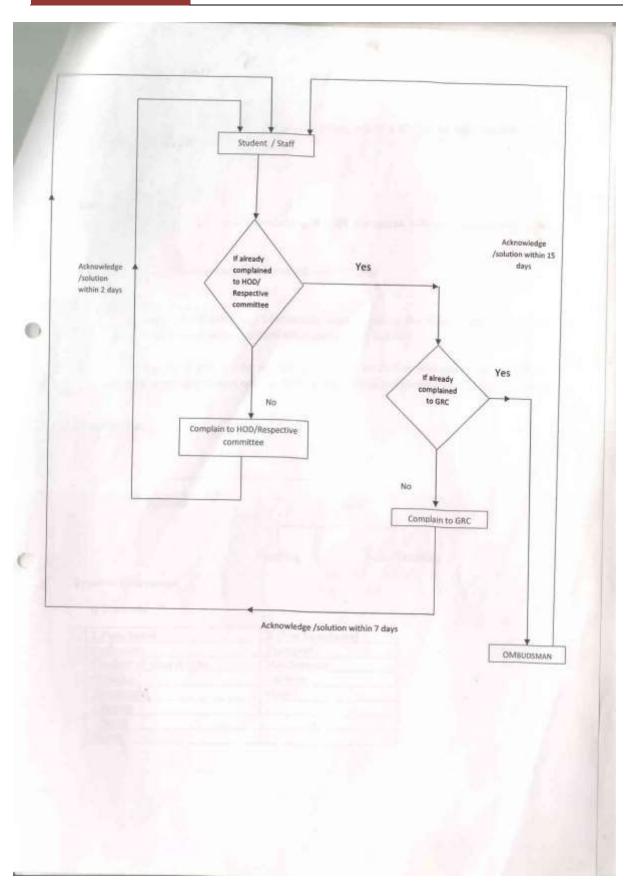

#### **Greivance Redressal Procedure**

#### Students

#### Functional :

- A student shall first present his/her complaint verbally /in writing to the concerned Head
  of the Department .The Head of the Department is required to solve /address the issue
  within 2 days.
- If the student is not satisfied or his/her complaint was not addressed within 2 days, He/she can approach the GRC
- If the student is not satisfied or his /her complaint was not addressed within 7 days by GRC, He/She can approach the Ombudsman.

#### Non Functional :

- A student shall first present his/her complaint verbally /in writing to the concerned Committee convener. The Committee convener is required to solve /address the issue within 2 days.
- If the student is not satisfied or his/her complaint was not addressed within 2 days ,He/she can approach the GRC
- If the student is not satisfied or his /her complaint was not addressed within 7 days by GRC, He/She can approach the Ombudsman.

#### Staff

#### **Functional** :

- A staff member shall first present his/her complaint verbally /in writing to the concerned Head of the Department .The Head of the Department is required to solve /address the issue within 2 days.
- If the staff member is not satisfied or his/her complaint was not addressed within 2 days ,He/she can approach the GRC
- If the staff member is not satisfied or his /her complaint was not addressed within 7 days by GRC, He/She can approach the Ombudsman

#### Non Functional :

60

- A staff member shall first present his/her complaint verbally /in writing to the concerned Committee convener. The Committee convener is required to solve /address the issue within 2 days.
- If the staff member is not satisfied or his/her complaint was not addressed within 2 days, He/she can approach the GRC
- If the staff member is not satisfied or his /her complaint was not addressed within 7 days by GRC, He/She can approach the Ombudsman.