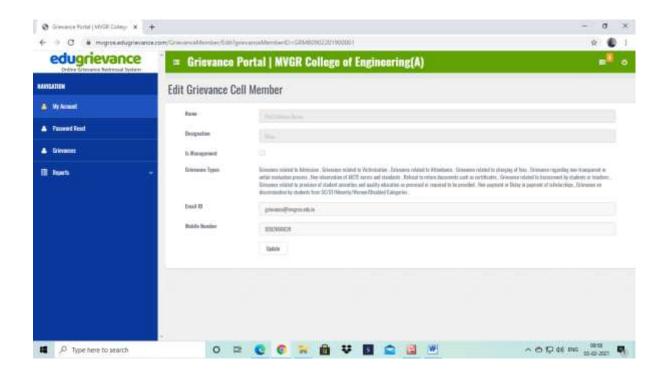

### **Online Grievance Portal of MVGR**

5.1.5-Doc.1-Student Grievances

### Page 18 of 56

| edugrievance | = Gri   | wance Porta           | MVGR College o                                                                                                                                                                                                                                                                                                                                                                                                                                                                                                                                                                                                                                                                                                                                                                                                                                                                                                                                                                                                                                                                                                                                                                                                                                                                                                                                                                                                                                                                                                                                                                                                                                                                                                                                                                                                                                                                                                                                                                                                                                                                                                                 | f Enginee | ering(A)                                         |         |         | -            |
|--------------|---------|-----------------------|--------------------------------------------------------------------------------------------------------------------------------------------------------------------------------------------------------------------------------------------------------------------------------------------------------------------------------------------------------------------------------------------------------------------------------------------------------------------------------------------------------------------------------------------------------------------------------------------------------------------------------------------------------------------------------------------------------------------------------------------------------------------------------------------------------------------------------------------------------------------------------------------------------------------------------------------------------------------------------------------------------------------------------------------------------------------------------------------------------------------------------------------------------------------------------------------------------------------------------------------------------------------------------------------------------------------------------------------------------------------------------------------------------------------------------------------------------------------------------------------------------------------------------------------------------------------------------------------------------------------------------------------------------------------------------------------------------------------------------------------------------------------------------------------------------------------------------------------------------------------------------------------------------------------------------------------------------------------------------------------------------------------------------------------------------------------------------------------------------------------------------|-----------|--------------------------------------------------|---------|---------|--------------|
| SKITEM       | Grievan | ce Details            |                                                                                                                                                                                                                                                                                                                                                                                                                                                                                                                                                                                                                                                                                                                                                                                                                                                                                                                                                                                                                                                                                                                                                                                                                                                                                                                                                                                                                                                                                                                                                                                                                                                                                                                                                                                                                                                                                                                                                                                                                                                                                                                                |           |                                                  |         |         |              |
| Wy Account.  | 2010 11 | - mes                 |                                                                                                                                                                                                                                                                                                                                                                                                                                                                                                                                                                                                                                                                                                                                                                                                                                                                                                                                                                                                                                                                                                                                                                                                                                                                                                                                                                                                                                                                                                                                                                                                                                                                                                                                                                                                                                                                                                                                                                                                                                                                                                                                |           |                                                  |         |         | RMC6         |
| Paweet Roll  | u.m -   | SREWACE NUMBER        | DREVING TYPE                                                                                                                                                                                                                                                                                                                                                                                                                                                                                                                                                                                                                                                                                                                                                                                                                                                                                                                                                                                                                                                                                                                                                                                                                                                                                                                                                                                                                                                                                                                                                                                                                                                                                                                                                                                                                                                                                                                                                                                                                                                                                                                   | IME I     | TREACT                                           | GREVIND | UAIUS ( | ACTOM        |
| Giveen       | 3       | 079(018382201990)     | Generation related to precision                                                                                                                                                                                                                                                                                                                                                                                                                                                                                                                                                                                                                                                                                                                                                                                                                                                                                                                                                                                                                                                                                                                                                                                                                                                                                                                                                                                                                                                                                                                                                                                                                                                                                                                                                                                                                                                                                                                                                                                                                                                                                                | 3/16/00   | HERPER A                                         |         | Visent  | -            |
| hat -        |         | 41                    | f shalart arout in a set for a solution of a solution of a root soluti |           | CADONIC C<br>ALEXIDATI J<br>DR THALL VE<br>ARS   |         |         |              |
|              | 2       | constantions<br>az    | Generative related to become<br>at by dealerit as inschere                                                                                                                                                                                                                                                                                                                                                                                                                                                                                                                                                                                                                                                                                                                                                                                                                                                                                                                                                                                                                                                                                                                                                                                                                                                                                                                                                                                                                                                                                                                                                                                                                                                                                                                                                                                                                                                                                                                                                                                                                                                                     | 818285    | Correction<br>8                                  | -       | Yeard   | Sec. Malanar |
|              | з       | 074620060810800<br>07 | Sciences related to charging a thes                                                                                                                                                                                                                                                                                                                                                                                                                                                                                                                                                                                                                                                                                                                                                                                                                                                                                                                                                                                                                                                                                                                                                                                                                                                                                                                                                                                                                                                                                                                                                                                                                                                                                                                                                                                                                                                                                                                                                                                                                                                                                            | 89/2019   | Peperding (<br>all: Nex 14<br>202 DEMART<br>MENT |         | Vend    | Texture 1    |