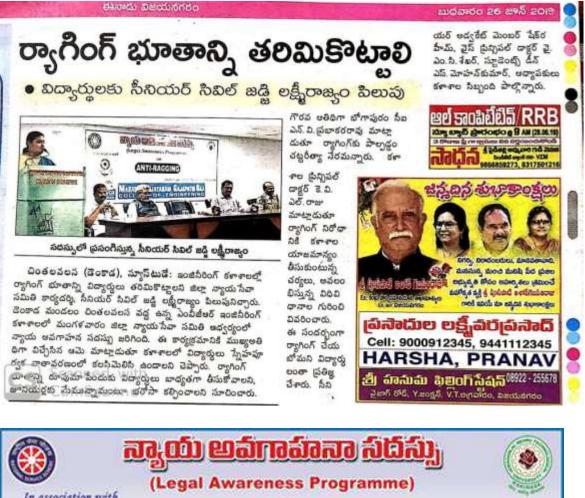

ecretary of DLSA stated that ragging should be eradicated from educational institutes and every student should take the responsibility for fulfilling this great cause.

Later, Circle Inspector of Bhogapuram N V Prabhakar Rao educated the students regarding the traffic rules and regulations and also about students role in society.

Principal Dr KVL Raju explained the mechanisms that are initiated and followed to pre-



V Lakshmi Rajyam, Senior Civil Judge addressing the students of MVGR College of Engineering in Vizianagaram on Tuesday

vent the ragging in the campus and also students responsibilities to control this dangerous culture. Shaik Raheem, Senior Advocate Member, DLSA, Vice–Principal Dr Y M C Sekhar, Dean-Students S Mohan Kumar, Staff and students participated in the programme.





# ఎంవీజీఆర్ కళాశాలలో విద్యార్దులకు అవగాహనా సదస్సు



విజయనగరం (నేబిమనదేశమ్ (పరినిధి): స్థానిక ఎంబీజీఆర్ ఇంజినీరింగ్ కళాశాలలో మొదటి సంవత్సర విద్యార్ధులకు ర్యాగింగ్, (టాఫిక్, సోషల్ మీడియాపై తీసుకోవల్సిన జాగ్రత్తలపై మంగళవారం అవగాహనా సదస్సు నిర్వహించారు. ఈ కార్యక మానికి ముఖ్య అతిధిగా గాజువాక డివిజన్ ఎస్ఐ బీబీఎస్ గణేష్ పాల్గొన్నారు. ఈ సందర్భంగా ఆయన

మాట్లాడుతూ (ప్రస్తుతం ర్యాగింగ్లు పాల్పడితే అమలయ్యే చట్టాలను గుర్చి విద్యార్ధులకు వివరిం చారు. అంతే కాకుందా వాహనాలు నదుపుతు న్నప్పుడు హెల్మెట్ తప్పనిసరిగా ధరించాలని, లైసెన్స్ లేకుందా వాహనం నదుపరాదని హెచ్చరించారు. విద్యార్ధులు జాగ్రత్తగా ఉండి ఉజ్వల భవిష్యత్తును నిర్మించుకోవాలని సూచించారు.



## තු ෆීංෆාඡා බෘදා යිම් සිමණ බාත්බ

డెంకాడ, న్యూస్టుడే: మండ లంలోని చింతలవలసలో ఉన్న ఎంబీజీఆర్ ఇంజినీరింగు కళాశా లలో మంగళవారం ప్రథమ సంవ త్సరం విద్యార్థులకు ర్య