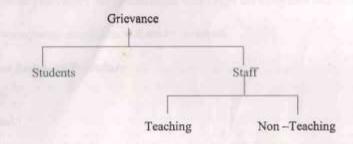

#### Grievance

Grievance is any dissatisfaction arising out of anything which a student or staff member feels unfair, unjust or inequitable.

#### Classification

#### **Types of Grievances**