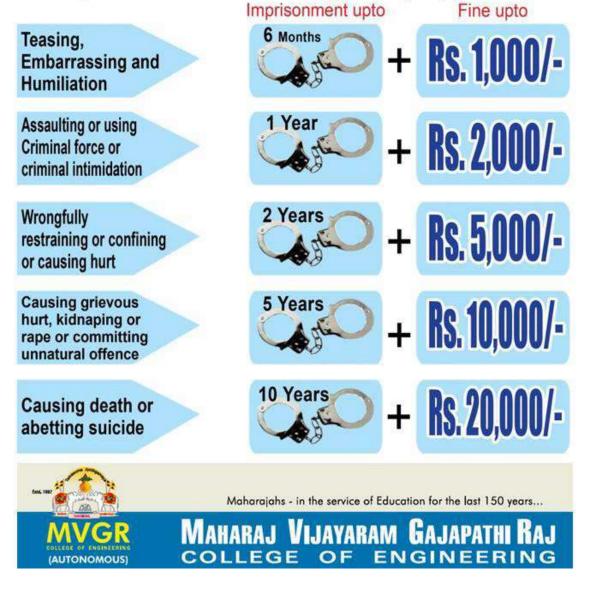

ల పట్ల అనుచి తంగా వ్యవహరిస్తే ఎదురయ్యే సమస్యలు, ర్యాగింగు నిరో ధక చట్టాల గురించి అవగాహన కల్పించారు. డ్రైవింగ్ లై సెన్సు లేకుండా వాహనాలు నడుపరాదని, శిరస్తాణం తప్పనిసరిగా ధరించాలని సూచించారు. క్రమశిక్షణతో చదువు కుని ఉజ్వల భవిష్యత్తును నిర్మించుకోవాలని ఆయన సూచిం చారు. సదస్సులో అధ్యాపకులు, విద్యార్థులు పాల్గొన్నారు.

Date : 28/08/2019 EditionName : ANDHRA PRADESH ( VIZIANAGARAM, NELLIMARLA ) PageNo : Page 01

## **Displayed in College Display Board Regularly:**



# Prohibition of Ragging in Educational Institutions Act 26 of 1997

Salient Features

Ragging within or outside any educational institution is Prohibited. Ragging means doing an act which causes or is likely to cause insult or annoyance or fear or Apprehension or Threat or Intimidation or outrage of modesty or injury to a student.





#### Antiragging Message: