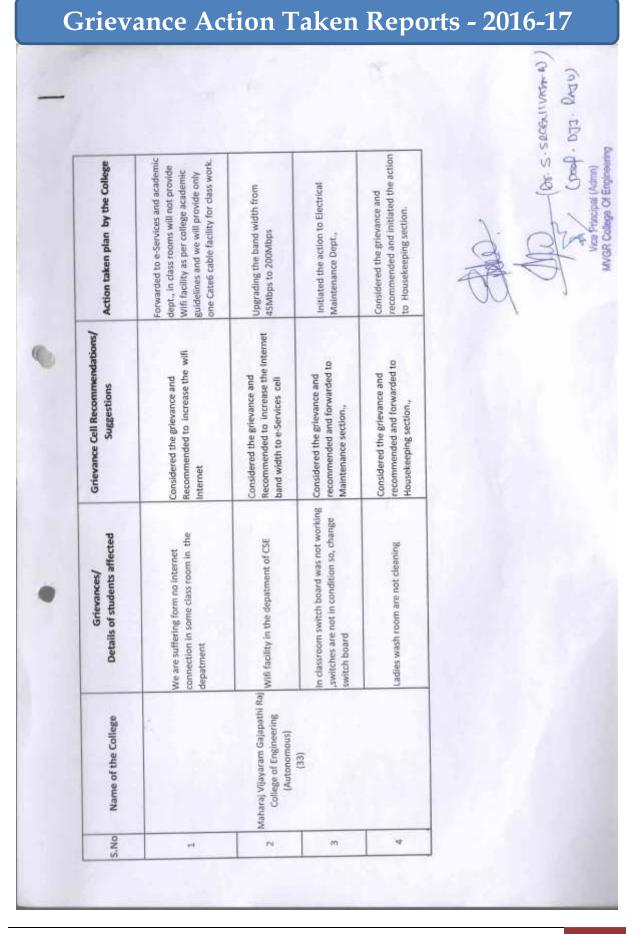

rts - 2017-18**

**REDRESSAL OF STUDENT GRIEVANCES** 

MVGR (A)

# **5.1.5-Doc.1-Student Grievances**

Requesting Vizianaglam; Letter Dt 4-2-17 the HOD.Sir. MVCIR college of Engineering Vizianagaram. Sin. I'm your Student. And Studying taking A velage of Both 1= 2nd wild and please steplaced them as Bert of Both mid term Exam's Bis Because of that many Student lead they Way to fail side. If we get good mally in 1st mid Exam's E Less mark's in 2nd mid. then we will get less Avelage mallis and i'll fail in the final Exam's. Sig. Every one. is not a topper. some people like Me. Were looses. and with heart will hope that you'r will change the Autonomous ple's in talang Bast of 2 mid Exam's. Sin. We were Waiting of our for good new's. Thomking you sig, your faithfally. Student.

Page 43 of 56



## 5.1.5-Doc.1-Student Grievances

Requestion telta outra criptic 10 Theilob CEE Department, MVGRCE WEN. Sir, we are unable acon the Internet Ruspicted St. facility, lab. Thus please provide the with in our departments So that we can use not facility in our tastin. for our projecto. Thanky y y and full dully Student of H. Tech Sir we want Internet facility cindly provide wifi in CSE block. In class room 1 Switch bound was not working switches are not in condition so change(old) Switch boards Fans are not sufficient Size In ladies wash room the flush tanks are not working and some wash basin takes not closing. Please take can of it. are

# 5.1.5-Doc.1-Student Grievances

# **Grievance Action Taken Reports - 2015-16**

| S.<br>No. | Name of the<br>College